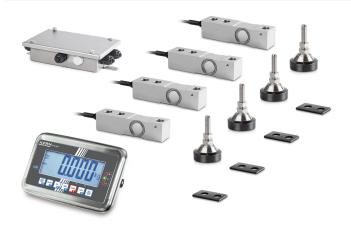

## KERN CW 9000RKFN

Scale kit for individual assembly of floor scales - suitable for use in harsh industrial environments with humid environmental conditions

| Category          |                           |
|-------------------|---------------------------|
| Brand             | Sauter                    |
| Product categoriy | All-in-one solution & set |
| Product group     | Scale kit                 |
| Product family    | CW KFN                    |

| Measuring System        |              |
|-------------------------|--------------|
| Weighing system         | Strain gauge |
| Weighing capacity [Max] | 9000 kg      |
| Load cell connection    | 4-wire       |

| Approval        |     |
|-----------------|-----|
| Accuracy classe | III |

| Display      |     |
|--------------|-----|
| Display type | LCD |
| Display type | LCD |

| Construction             |                 |
|--------------------------|-----------------|
| Material display housing | stainless steel |
| Material load cell(s)    | stainless steel |
| Load cells - number      | 4               |

| Functions                 |      |
|---------------------------|------|
| IP protection - display   | IP65 |
| IP protection - load cell | IP68 |

| Packing & Shipping           |                |
|------------------------------|----------------|
| Readability force [d] (N)    | 1 d            |
| Dimensions packaging (W×D×H) | 520×430×340 mm |
| Net weight                   | 12,9 kg        |
| Shipping method              | Parcel service |
| Net weight approx.           | 13 kg          |
| Gross weight approx.         | 14 kg          |